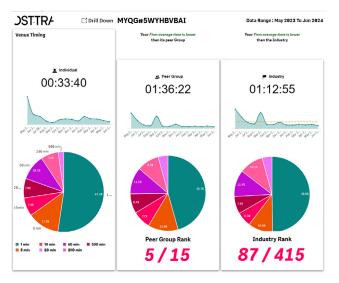

Dashboard highlighting individual, peer and industry rankings with average venue timing for comparison

Dashboard highlighting individual, peer and industry rankings with average submission times for comparison