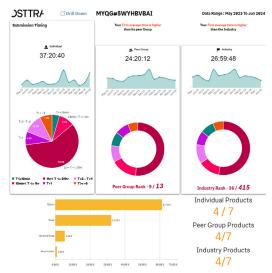

Dashboard highlighting individual, peer and industry rankings with average venue timing for comparison

Dashboard highlighting individual, peer and industry rankings with average submission times for comparison