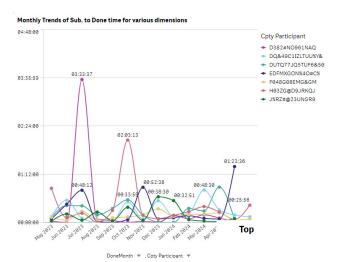

Top 10 counterparty participants' average submission time by time taken/volume

Month to month comparison of top participants' average submission time