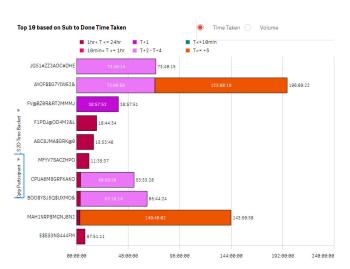

Top 10 counterparty participants' average submission time by time taken/volume

Month to month comparison of top participants' average submission time