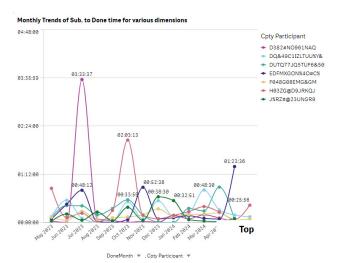

Top 10 counterparty participants' average submission time by time taken/volume

Month to month comparison of top participants' average submission time