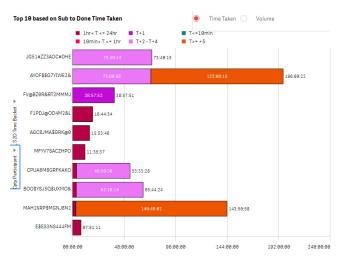

Top 10 counterparty participants' average submission time by time taken/volume

Month to month comparison of top participants' average submission time