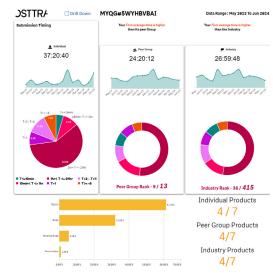

Dashboard highlighting individual, peer and industry rankings with average venue timing for comparison

Dashboard highlighting individual, peer and industry rankings with average submission times for comparison