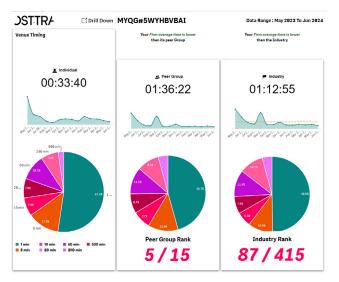

Dashboard highlighting individual, peer and industry rankings with average venue timing for comparison

Dashboard highlighting individual, peer and industry rankings with average submission times for comparison